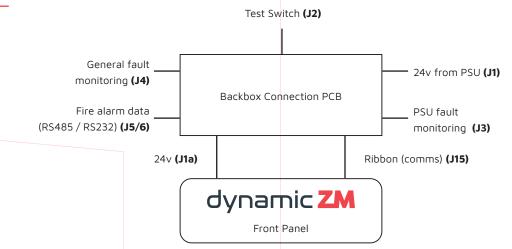

own media into the platform (or choose from thousands of free stock images and videos), and then click 'Push to Players'. For more information go to www.yodeck.com.

Commissioning and zone plan updates are made wirelessly with the **dynamicZM** Engineers Tool program and the on board wi-fi hotspot. Each device has it's own unique SSID credentials for secure connectivity.

dynamicZM is flush mounted as standard offering a sleek and unobtrusive design suitable for numerous applications.

# COMPATIBILITY

dynamicZM is compatible with a range of conventional and addressable fire alarm panels from leading manufacturers.





For more information visit www.dynamiczm.com



Dynamic Zone Mimic<sup>®</sup> is a registered trademark of Notitia Ignis Ltd. UK Patent Pending.

## CONNECTION SCHEMATIC



# TECHNICAL SPECIFICATIONS

| Mechanical & Environmental |                                            |
|----------------------------|--------------------------------------------|
| Operating Temperature      | 0°C - 40°C                                 |
| Power requirement          | DC 24V                                     |
| Weight (screen only)       | 10Kg                                       |
| Screen                     |                                            |
| Dimensions (L x W)         | 517 x 310mm                                |
| LCD Size                   | 21.5″                                      |
| Resolution                 | HD 1920x1080                               |
| Luminance                  | 300 cd/m2                                  |
| Viewing