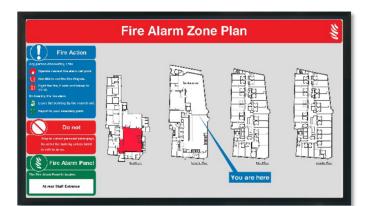

#### DESCRIPTION

**dynamicZM** is a dynamic zone mimic® compatible with a range of addressable and conventional fire alarm control panels from leading manufacturers. Using a large 21.5" LCD screen it displays any active fire alarm zones onto a plan of the protected premises automatically without any user intervention.

Where fire alarm zones are used for remote inputs or non-fire events, specific and bespoke messaging can be applied relating the activated zone on the fire alarm panel.

At all other times **dynamicZM** displays scheduled media content. This can be set at commissioning stage or controlled by the end user through an online media manager platform.

dynamicZM is flush mounted as standard offering a sleek and unobtrusive design suitable for numerous applications.